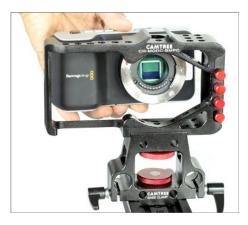

#### YOUR CAMTREE HUNT MOD CAGE FOR BLACKMAGIC POCKET CINEMA CAMERA ALL DRESSED UP AND READY TO GO

(SHOWN WITH OPTIONAL ACCESSORIES)