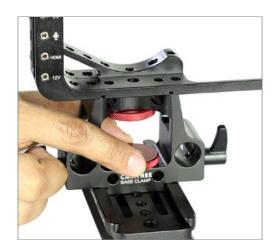

### ASSEMBLING Mod Cage For BMPC

• Attach 15mm rod adapter to mod cage with help of provided knob and slide the cage to sliding base plate, tighten properly as shown below.

• Now insert camera into the cage and tighten the screw with help of screw driver.