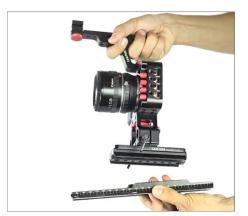

### ASSEMBLING Mod Cage For BMPC

• Attach 15mm rod adapter to mod cage with help of provided knob and slide the cage to sliding base plate, tighten properly as shown below.

• Now insert camera into the cage and tighten the screw with help of screw driver.

• Attach the lens (not included) to camera.

• Now attach the top handle on cage top and tighten the knob to secure.

• Attach the set up to tripod plate and tighten with screw driver.

• Insert rails into the rod adapter and tighten the provided knob to ensure slip free connection.