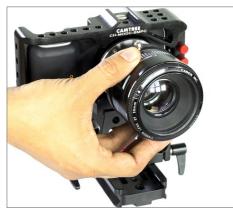

• Attach the lens (not included) to camera.

• Now attach the top handle on cage top and tighten the knob to secure.

• Attach the set up to tripod plate and tighten with screw driver.

• Insert rails into the rod adapter and tighten the provided knob to ensure slip free connection.