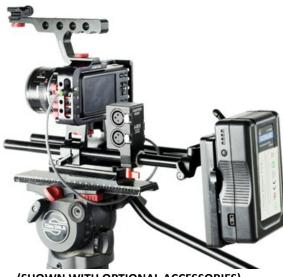

#### YOUR CAMTREE HUNT MOD CAGE FOR BLACKMAGIC POCKET CINEMA CAMERA ALL DRESSED UP AND READY TO GO

(SHOWN WITH OPTIONAL ACCESSORIES)