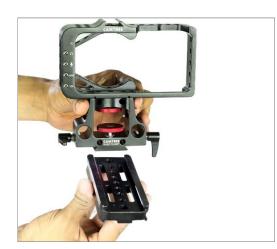

### ASSEMBLING Mod Cage For BMPC

• Attach 15mm rod adapter to mod cage with help of provided knob and slide the cage to sliding base plate, tighten properly as shown below.

• Now insert camera into the cage and tighten the screw with help of screw driver.