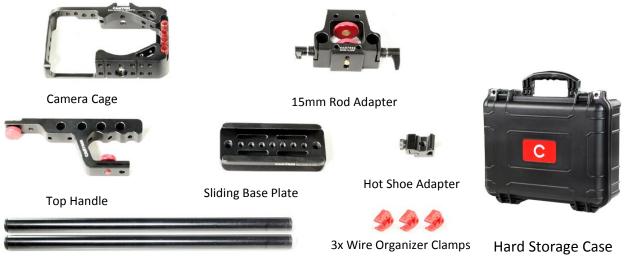

### IN THE BOX

Please inspect the contents of your shipped package to ensure you have received all that is pictured and listed below.

2x 300mm Female Rods