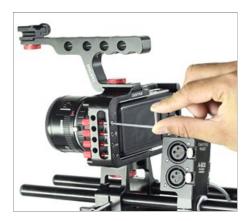

• Attach the lens (not included) to camera.

• Now attach the top handle on cage top and tighten the knob to secure.

• Attach the set up to tripod plate and tighten with screw driver.

• Insert rails into the rod adapter and tighten the provided knob to ensure slip free connection.

NOTE: Loosen front cage knobs with help of allen key and insert A-Box wire to it.

• Then clip A-Box wire to rails with help of wire organizer clamp.