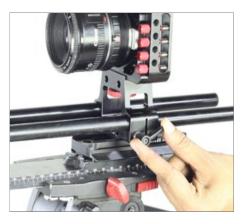

### ASSEMBLING Mod Cage For BMPC

• Attach 15mm rod adapter to mod cage with help of provided knob and slide the cage to sliding base plate, tighten properly as shown below.

• Now insert camera into the cage and tighten the screw with help of screw driver.

• Attach the lens (not included) to camera.

• Now attach the top handle on cage top and tighten the knob to secure.

• Attach the set up to tripod plate and tighten with screw driver.

• Insert rails into the rod adapter and tighten the provided knob to ensure slip free connection.