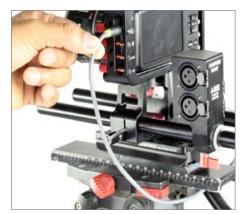

NOTE: Loosen front cage knobs with help of allen key and insert A-Box wire to it.

• Then clip A-Box wire to rails with help of wire organizer clamp.