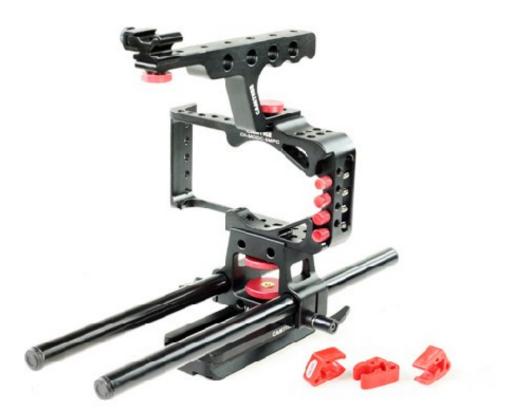

#### YOUR CAMTREE HUNT MOD CAGE FOR BLACKMAGIC POCKET CINEMA CAMERA ALL DRESSED UP AND READY TO GO

(SHOWN WITH OPTIONAL ACCESSORIES)