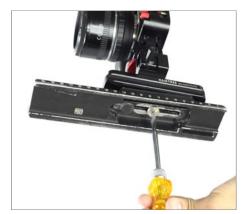

### ASSEMBLING Mod Cage For BMPC

• Attach 15mm rod adapter to mod cage with help of provided knob and slide the cage to sliding base plate, tighten properly as shown below.

• Now insert camera into the cage and tighten the screw with help of screw driver.