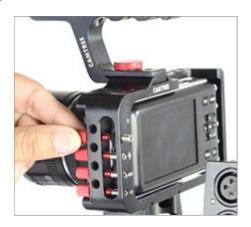

NOTE: Loosen front cage knobs with help of allen key and insert A-Box wire to it.

• Then clip A-Box wire to rails with help of wire organizer clamp.