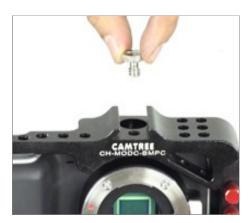

### ASSEMBLING Mod Cage For BMPC

• Attach 15mm rod adapter to mod cage with help of provided knob and slide the cage to sliding base plate, tighten properly as shown below.

• Now insert camera into the cage and tighten the screw with help of screw driver.