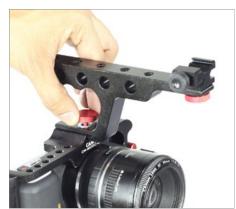

• Attach the lens (not included) to camera.

• Now attach the top handle on cage top and tighten the knob to secure.

• Attach the set up to tripod plate and tighten with screw driver.

• Insert rails into the rod adapter and tighten the provided knob to ensure slip free connection.