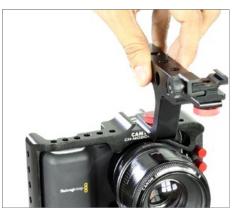

• Attach the lens (not included) to camera.

• Now attach the top handle on cage top and tighten the knob to secure.

• Attach the set up to tripod plate and tighten with screw driver.

• Insert rails into the rod adapter and tighten the provided knob to ensure slip free connection.