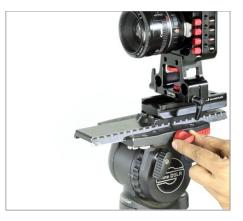

• Attach the lens (not included) to camera.

• Now attach the top handle on cage top and tighten the knob to secure.

• Attach the set up to tripod plate and tighten with screw driver.

• Insert rails into the rod adapter and tighten the provided knob to ensure slip free connection.