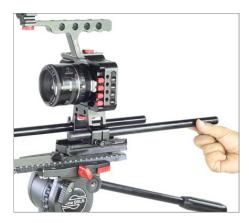

### ASSEMBLING Mod Cage For BMPC

• Attach 15mm rod adapter to mod cage with help of provided knob and slide the cage to sliding base plate, tighten properly as shown below.

• Now insert camera into the cage and tighten the screw with help of screw driver.

• Attach the lens (not included) to camera.

• Now attach the top handle on cage top and tighten the knob to secure.

• Attach the set up to tripod plate and tighten with screw driver.

• Insert rails into the rod adapter and tighten the provided knob to ensure slip free connection.